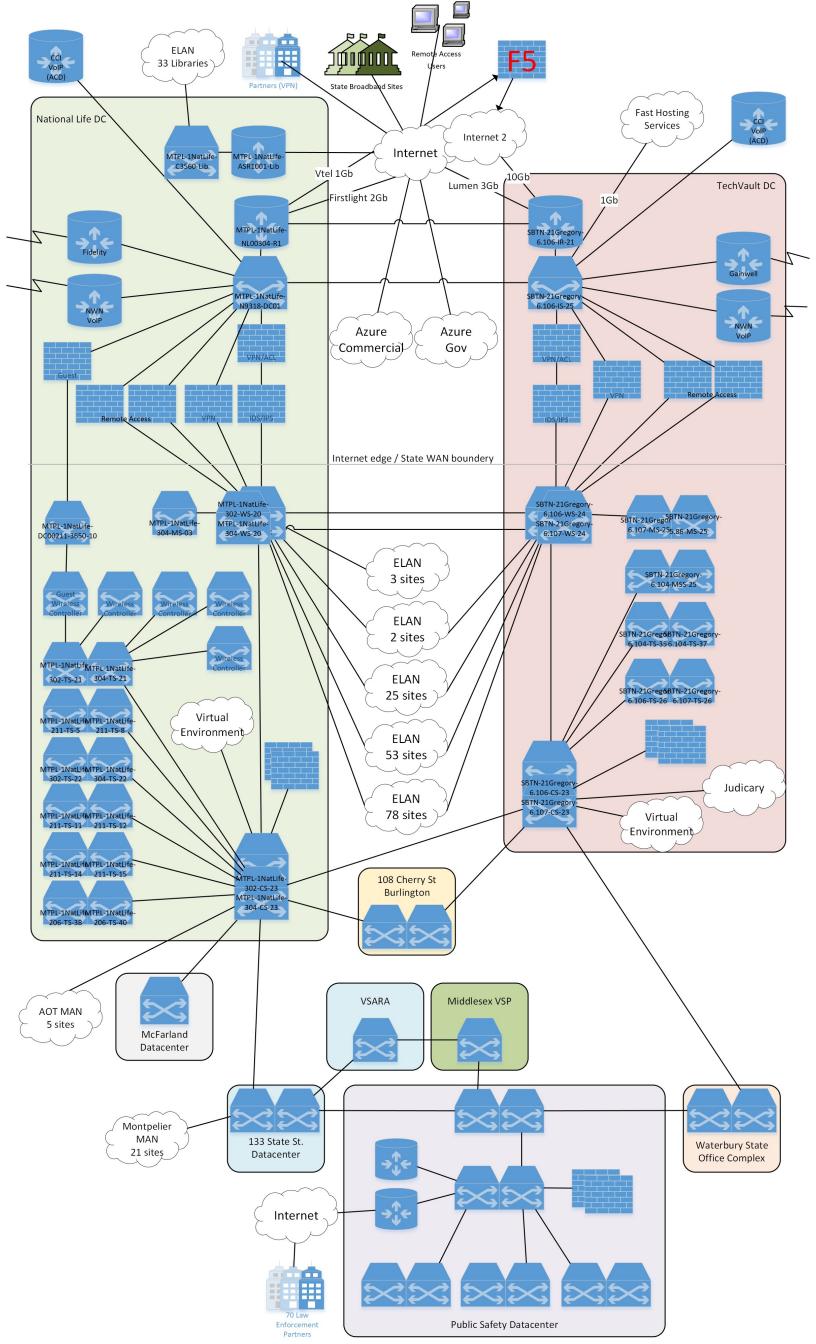

The State of Vermont operates a robust and complex network, underpinned by an Autonomous System Number (ASN) 11577, with IP blocks 159.105.0.0/16 and 170.222.0.0/16, catering to a range of services across the state's multifaceted landscape. Our primary uplink connections include services from Vermont Telephone Company, Firstlight, and Lumen, offering bandwidths ranging from 1 Gbps to 3 Gbps. Additionally, we have established a 10 Gbps connection to Internet2 through the University of Vermont (UVM). The Internet circuits terminate on two Cisco ASR 1001 routers located at the National Life and TechVault data centers, essential for routing operations and network resilience. These routers, running BGP, are connected to a pair of Nexus 9K switches also running OSPF (Open Shortest Path First) exchanging routes with the rest of the State's WAN. Please reference the appended SOV Network Diagram for a high-level network diagram.

Additionally, we currently leverage F5's distributed cloud DDoS protection and WAF (Web Application Firewall) services. This key component of our WAN configuration employs GRE tunnels to F5's distributed cloud DDoS protection service to ensure that traffic is effectively scrubbed, enhancing our defensive posture against DDoS attacks, and ensuring the integrity of our network operations. With respect to WAF, we have two primary domains, vermont.gov and state.vt.us with several hundred subdomains each, e.g. labor.vermont.gov Additionally we have approximately 300 vanity domains, e.g. vermontjoblink.com

Connectivity across our sites is mainly provided by ELAN services through First Light and Consolidated Communications, along with various types of standard broadband connections, including DSL, fiber broadband and cable for our smaller locations. For fiber-based ELAN services, we expect the service provider to ensure a latency of less than 7 milliseconds within the same LATA (Local Access and Transport Area). Our current setup heavily relies on Ethernet for connectivity, utilizing 153 ELAN circuits. To achieve broad coverage, DSL technology is also widely used, with 101 circuits in operation. Additionally, we utilize other connectivity options such as cable, fiber broadband, direct internet access (DIA), Ethernet private lines (EPL or ELINE), wavelength services, and dark fiber, based on what the specific site needs and what's possible in each location. WAN connectivity at the remote sites is predominately terminated using a Cisco ISR 4000 or Cisco Catalyst 9300 series switch with light layer 3 routing enabled. For a detailed list of the types of connectivity and the committed information rate at each site, please check the attached inventory of sites and circuits. Please reference the appended SOV – Site Circuit Inventory.