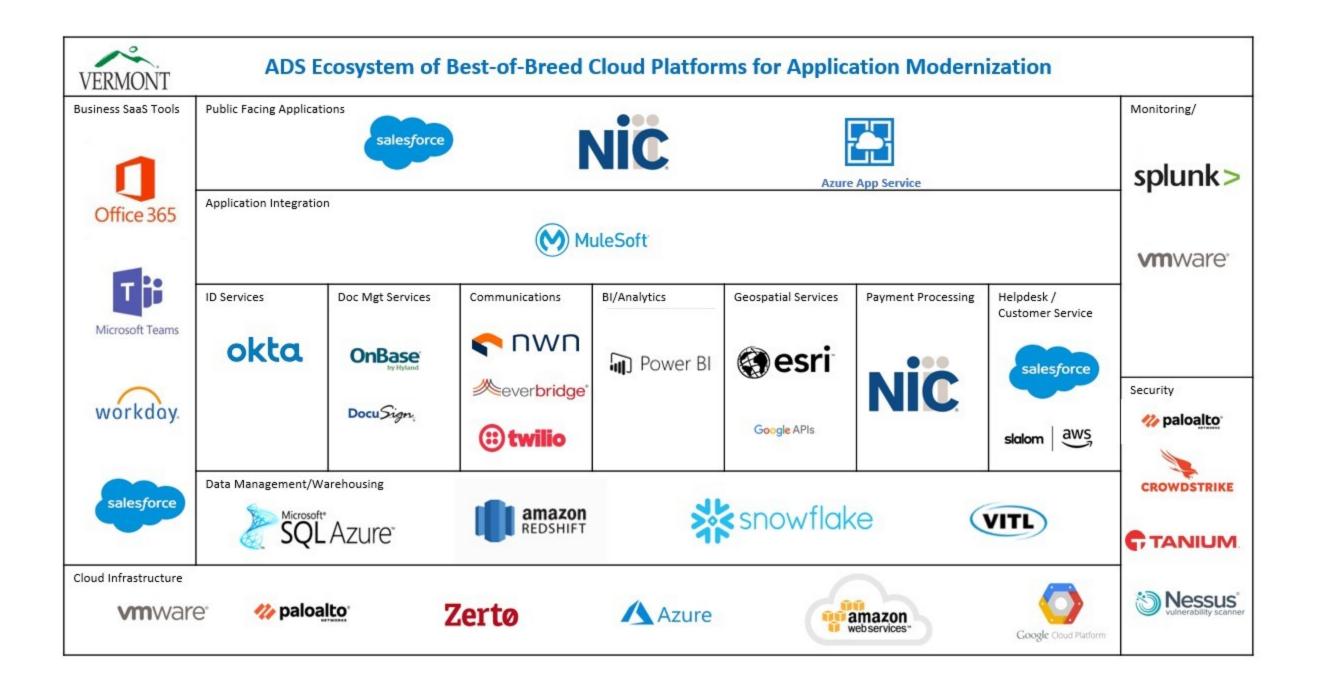

As part of our network modernization effort, incorporating SD-WAN into our network infrastructure is anticipated to bring substantial improvements in application performance and network manageability, aligning with our strategic initiatives for digital transformation. SD-WAN's capabilities are expected to directly enhance the performance and reliability of our extensive range of cloud-based services, as depicted in our ADS Ecosystem.

Business SaaS tools such as Office 365 and Microsoft Teams, which are the backbone of our daily business operations, will benefit from SD-WAN's optimized bandwidth usage and improved access reliability. Likewise, our cloud infrastructure platforms that underpin these tools, including services from VMware, AWS, and Azure will become more resilient and agile through SD-WAN's intelligent path selection and traffic shaping capabilities.

For our public facing applications, which include Salesforce and NIC, SD-WAN's ability to prioritize traffic will ensure that these critical customer interaction systems have enhanced availability and performance, especially critical during high-traffic periods.

Application integration is key to our operational efficiency. SD-WAN will provide reliable connections for MuleSoft integrations, enabling seamless communication between our disparate cloud services with reduced latency and enhanced data throughput.

For a full list of capabilities please reference the appended Capabilities matrix

In refining our network strategy, we specifically aim for ELAN traffic to route towards the data center, ensuring secure and efficient handling of internal data. On the other hand, we intend for traffic destined for the cloud or the internet to bypass the data center entirely, avoiding the inefficient "hairpin" routing where traffic unnecessarily loops back to the data center before reaching its final destination. This approach minimizes latency and maximizes performance by allowing direct internet and cloud access, particularly beneficial for our remote ELAN sites. By implementing this strategy, we effectively eliminate potential bottlenecks and improve overall network responsiveness.